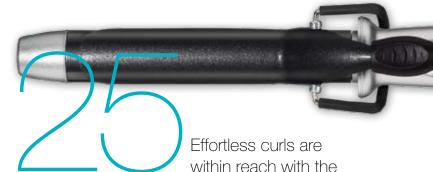

and cuts styling time in half. These lightweight appliances are like having a hairdresser at home.

23 My secret weapon for adding red-carpet curls is the new Express Ion Curl<sup>™</sup> 1.0. It allows you to reinvent second-day hair when time is of the essence.

24 Protect your color investment with a shield. Ask your hairdresser for PM SHINES<sup>®</sup> as a top coat to lock in shine, extend color and keep hair in supreme condition.

Paul Mitchell Pro Tools<sup>™</sup> Express Ion Curl<sup>™</sup> 1.0 Curling Iron. Its combination of silicone and ceramic heats hair gently, leaving it hydrated and frizz-free.